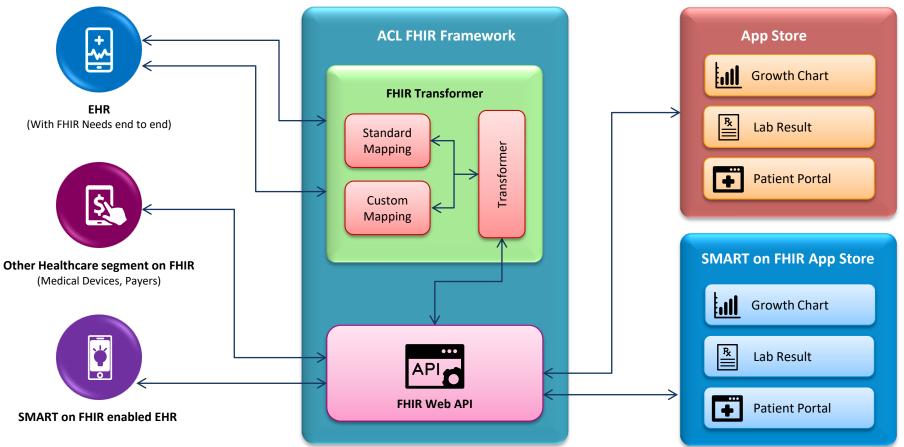

#### **ACL FHIR Framework : current state of use - Pilot**

# **Pilot Details using the Framework**

- FHIR to EHR Entity Transformer
  - Maps FHIR Entity to EHR Entity
  - Custom Web Service to map FHIR Entity to EHR Entity
- Resources
  - Patient(Maturity level 3)
  - Observation (Maturity level 3)
  - Family History
  - Bundle
- DSTU2 specification
- Pilot-
  - Observation details
  - Central Monitor
  - Patient Growth Chart
- Next HL7 v2 ADT message into HL7 FHIR xml tags DSTU3