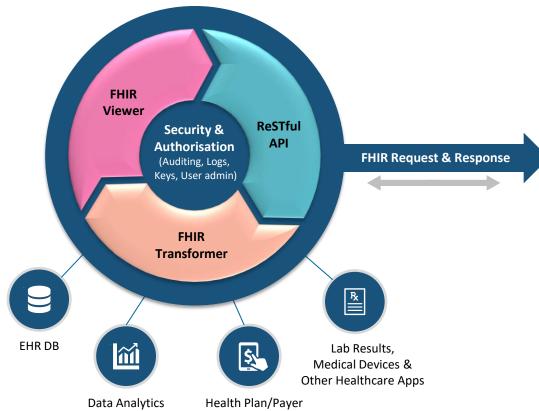

## **FHIR Framework - Solution Overview**

#### • FHIR Framework facilitates

- EHR with FHIR server / client component.
- Shared access to patient records using the standard
- Mobile-friendly interface to an existing XDS ecosystem
- Purpose of the solution
  - Allows creation of apps that go beyond documents
  - Applications plugged directly into the provider workflow
  - Add-on to existing integrations of HL7's earlier standards.
  - API-based architectural approach

#### Key Features

- Use Case Complete Healthcare Spectrum
- Supported Paradigms- ReST, Documents, Messages, Services
- Resources based on XML, JSON, and OAuth structures
- Integration Data into and/or Getting data out. -accessed using proper authentication and authorization
- Healthcare "accepted" standard and being adopted by all major usually "closed EHR's"