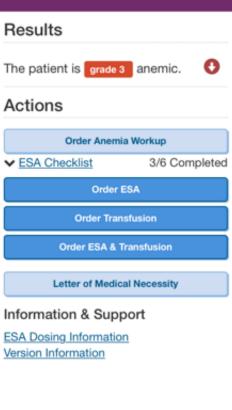

### **Clear Symptom Mgt | Anemia**

### Anemia Clinical Decision Support Tool

#### Primary Information

| <u>Hgb</u>       | 7.5            | g/dL        |
|------------------|----------------|-------------|
| Serum Creatinine | 0.893          | mg/dL       |
| <u>Bilirubin</u> | 1              | mg/dL       |
| Chemotherapy     | Paclitax       | <u>el +</u> |
|                  | <u>Carbopl</u> | <u>atin</u> |