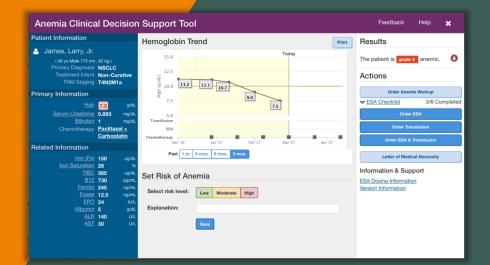

### **Clear Symptom Mgt | Anemia**

### Anemia Clinical Decision Support Tool

#### Patient Information

А.

James, Larry, Jr. (40 yo Male 175 cm, 82 kg) Primary Diagnosis NSCLC Treatment Intent Non-Curative TNM Staging T4N2M1a

#### Primary Information

| <u>Hgb</u>       | 7.5            | g/dL        |
|------------------|----------------|-------------|
| Serum Creatinine | 0.893          | mg/dL       |
| <u>Bilirubin</u> | 1              | mg/dL       |
| Chemotherapy     | Paclitax       | <u>el +</u> |
|                  | <u>Carbopl</u> | <u>atin</u> |

**Related Information** 

| <u>Iron (Fe)</u> | 150  | ug/dL |
|------------------|------|-------|
| Iron Saturation  | 26   | %     |
| TIBC             | 385  | ug/dL |
| <u>B12</u>       | 730  | pg/mL |
| <u>Ferritin</u>  | 245  | ng/mL |
| Folate           | 12.5 | ng/mL |
| <u>EPO</u>       | 24   | IU/L  |
| <u>Albumin</u>   | 5    | g/dL  |
| ALK              | 140  | U/L   |
| <u>AST</u>       | 30   | U/L   |
|                  |      |       |