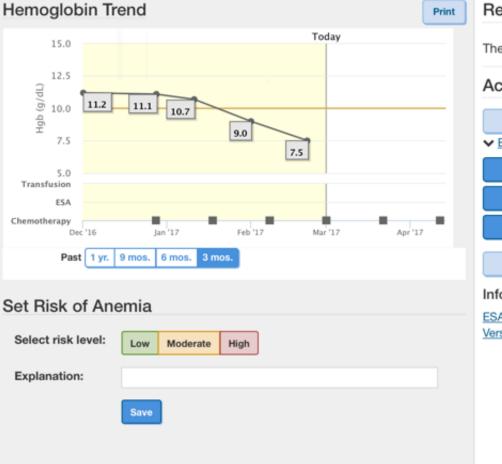

### **Clear Symptom Mgt | Anemia**

### Anemia Clinical Decision Support Tool

#### Primary Information

| <u>Hgb</u>       | 7.5            | g/dL        |
|------------------|----------------|-------------|
| Serum Creatinine | 0.893          | mg/dL       |
| <u>Bilirubin</u> | 1              | mg/dL       |
| Chemotherapy     | Paclitax       | <u>el +</u> |
|                  | <u>Carbopl</u> | <u>atin</u> |