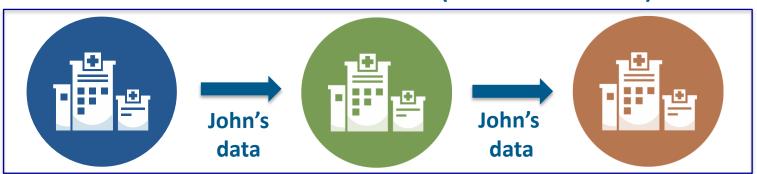

### **Network 1**

**Network 2** 

### **Network 1 (connected via HIE)**

**Network 2** 

### **Network 1 (connected via HIE)**