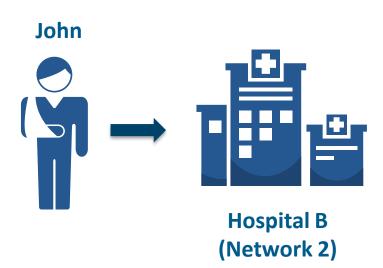

# Health Summary Viewer

Nathan Dryer & Aanchal Falken

# What is the Health Summary Viewer (HSV)?





# Why Build the Health Summary Viewer?







### **Network 1**













**Network 2** 



### **Network 1 (connected via HIE)**







**Network 2** 



### **Network 1 (connected via HIE)**









### John

















# Acme Hospital (Network 1)























# FHIR-based Ontologies on Fuse™

- 1. Patient
- 2. Practitioner
- 3. Organization
- 4. Encounter
- 5. Procedure
- 6. Observation
- 7. Condition
- 8. AllergyIntolerance
- 9. DiagnosticReport

- 10. Immunization
- 11. Medication
- 12. MedicationAdministration
- 13. MedicationDispense
- 14. MedicationOrder
- 15. MedicationStatement
- 16. Coverage
- 17. Claim
- 18. Location



# Sequence Diagram





# **DEMO**



# Summary of Benefits

- ✓ Interoperability
- ✓ In-and-out-of-network data available in EHR
- ✓ Improved Physician workflow for longitudinal patient data

# Future plans

# **HSV** Application

- Import documents & lab results into view
- Scale across 5+ hospitals within health system customer

## **SMART on FHIR Program