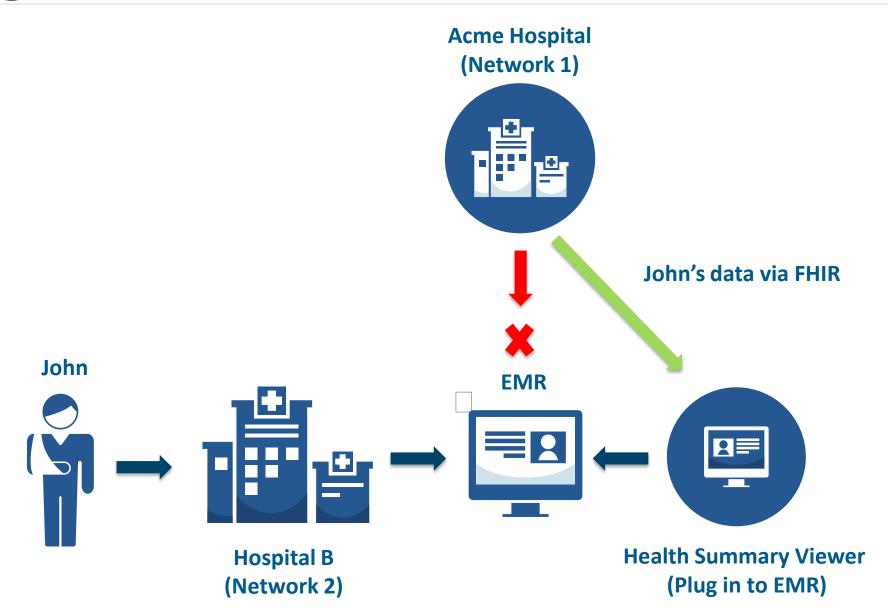

# Health Summary Viewer

Nathan Dryer & Aanchal Falken

# What is the Health Summary Viewer (HSV)?





# Why Build the Health Summary Viewer?







### **Network 1**













**Network 2** 



### **Network 1 (connected via HIE)**







**Network 2** 



### **Network 1 (connected via HIE)**









### John

















# Acme Hospital (Network 1)























# FHIR-based Ontologies on Fuse™

- 1. Patient
- 2. Practitioner
- 3. Organization
- 4. Encounter
- 5. Procedure
- 6. Observation
- 7. Condition
- 8. AllergyIntolerance
- 9. DiagnosticReport

- 10. Immunization
- 11. Medication
- 12. MedicationAdministration
- 13. MedicationDispense
- 14. MedicationOrder
- 15. MedicationStatement
- 16. Coverage
- 17. Claim
- 18. Location



# Sequence Diagram





# **DEMO**



# Summary of Benefits

- ✓ Interoperability
- ✓ In-and-out-of-network data available in EHR
- ✓ Improved Physician workflow for longitudinal patient data

# Future plans

# **HSV** Application

- Import documents & lab results into view
- Scale across 5+ hospitals within health system customer

## **SMART on FHIR Program**

- Expand pilot program to support multiple SMART Apps
-