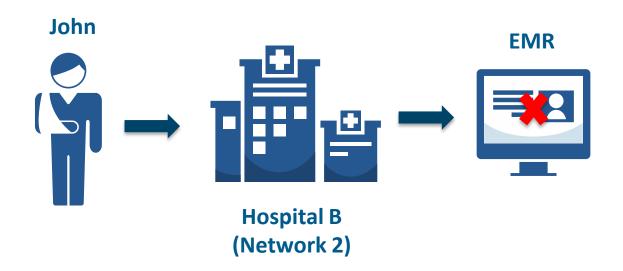

# Health Summary Viewer

Nathan Dryer & Aanchal Falken

# What is the Health Summary Viewer (HSV)?





# Why Build the Health Summary Viewer?







### **Network 1**













**Network 2** 



### **Network 1 (connected via HIE)**







**Network 2** 



### **Network 1 (connected via HIE)**









### John

















# Acme Hospital (Network 1)























# FHIR-based Ontologies on Fuse™

- 1. Patient
- 2. Practitioner
- 3. Organization
- 4. Encounter
- 5. Procedure
- 6. Observation
- 7. Condition
- 8. AllergyIntolerance
- 9. DiagnosticReport

- 10. Immunization
- 11. Medication
- 12. MedicationAdministration
- 13. MedicationDispense
- 14. MedicationOrder
- 15. MedicationStatement
- 16. Coverage
- 17. Claim
- 18. Location



# Sequence Diagram





# **DEMO**



# Summary of Benefits

- ✓ Interoperability
- ✓ In-and-out-of-network data available in EHR
- ✓ Improved Physician workflow for longitudinal patient data

# Future plans

# **HSV** Application

- Import documents & lab results into view
- Scale across 5+ hospitals within health system customer

## **SMART on FHIR Program**

- Ex