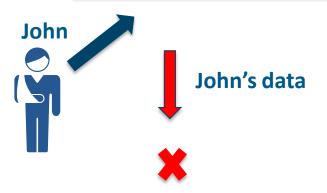

# Health Summary Viewer

Nathan Dryer & Aanchal Falken

# What is the Health Summary Viewer (HSV)?





# Why Build the Health Summary Viewer?







### **Network 1**













**Network 2** 



### **Network 1 (connected via HIE)**







**Network 2** 



### **Network 1 (connected via HIE)**









### John

















# Acme Hospital (Network 1)























# FHIR-based Ontologies on Fuse™

- 1. Patient
- 2. Practitioner
- 3. Organization
- 4. Encounter
- 5. Procedure
- 6. Observation
- 7. Condition
- 8. AllergyIntolerance
- 9. DiagnosticReport

- 10. Immunization
- 11. Medication
- 12. MedicationAdministration
- 13. MedicationDispense
- 14. MedicationOrder
- 15. MedicationStatement
- 16. Coverage
- 17. Claim
- 18. Location



# Sequence Diagram





# **DEMO**



# Summary of Benefits

- ✓ Interoperability
- ✓ In-and-out-of-network data available in EHR
- ✓ Improved Physician workflow for longitudinal patient data

# Future plans

# **HSV** Application

- Import documents & lab results into view
- Scale across 5+ hospitals within health system customer

## **S