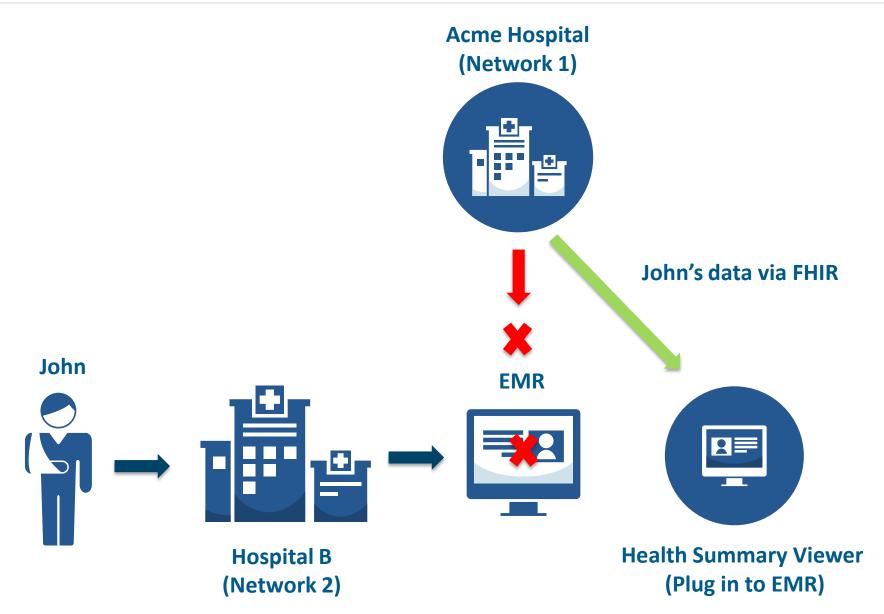

# What is the Health Summary Viewer (HSV)?

### **Network 1**

**Network 2** 

### **Network 1 (connected via HIE)**

**Network 2** 

### **Network 1 (connected via HIE)**

### John

# Acme Hospital (Network 1)