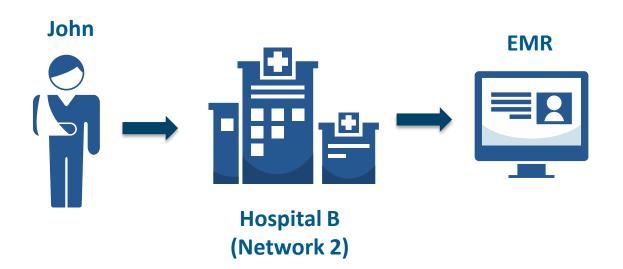

### **Network 1 (connected via HIE)**

**Network 2** 

### **Network 1 (connected via HIE)**

### John