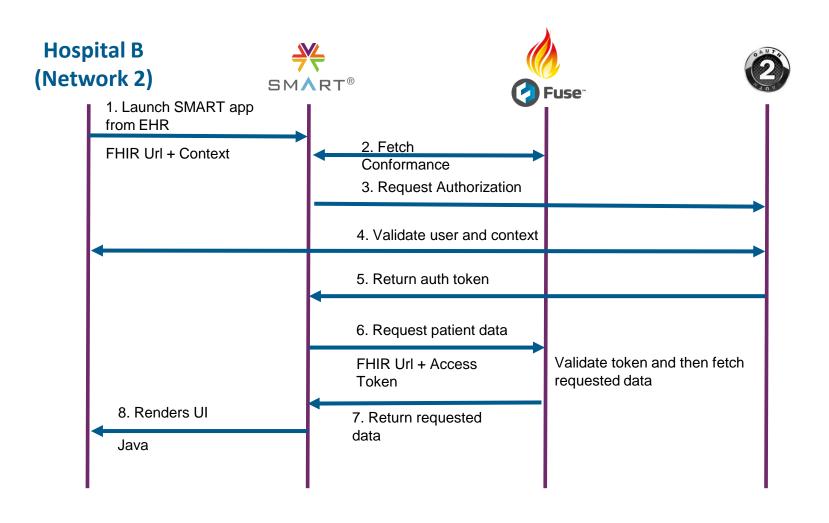

# Health Summary Viewer

Nathan Dryer & Aanchal Falken

# What is the Health Summary Viewer (HSV)?





# Why Build the Health Summary Viewer?







### **Network 1**













**Network 2** 



### **Network 1 (connected via HIE)**







**Network 2** 



### **Network 1 (connected via HIE)**









### John

















# Acme Hospital (Network 1)























# FHIR-based Ontologies on Fuse™

- 1. Patient
- 2. Practitioner
- 3. Organization
- 4. Encounter
- 5. Procedure
- 6. Observation
- 7. Condition
- 8. AllergyIntolerance
- 9. DiagnosticReport

- 10. Immunization
- 11. Medication
- 12. MedicationAdministration
- 13. MedicationDispense
- 14. MedicationOrder
- 15. MedicationStatement
- 16. Coverage
- 17. Claim
- 18. Location



# Sequence Diagram





# **DEMO**



# Summary of Benefits

- ✓ Interoperability
- ✓ In-and-out-of-network data available in EHR
- ✓ Improved Physician workflow for longitudinal patient data

# Future plans

# **HSV** Application

- Import documents & lab results into view
- Scale across 5+ hospitals within health system customer

## **SMART on FHIR Program**

- Expand pilot program to support multiple SMART Apps
- Add support of financial FHIR resources



# Thank you



# Get to scale faster with us



3.1 billion

clinical transactions annually

197M

C-CDAs

parsed annually



98M patient health records

6.4M patients online

1 billion
paid medical claims annually



Better data. Better decisions.

Nathan.Dryer@relayhealth.com

Aanchal.Falken@relayhealth.com