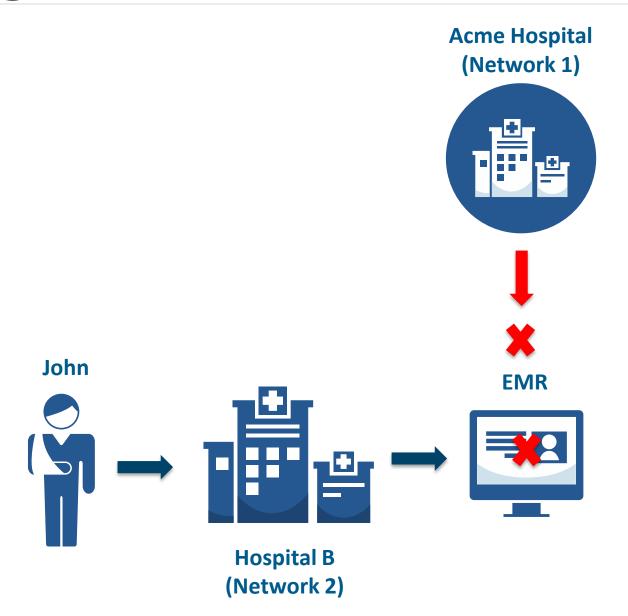

### **Network 1**

**Network 2** 

### **Network 1 (connected via HIE)**

**Network 2** 

### **Network 1 (connected via HIE)**

### John

# Acme Hospital (Network 1)