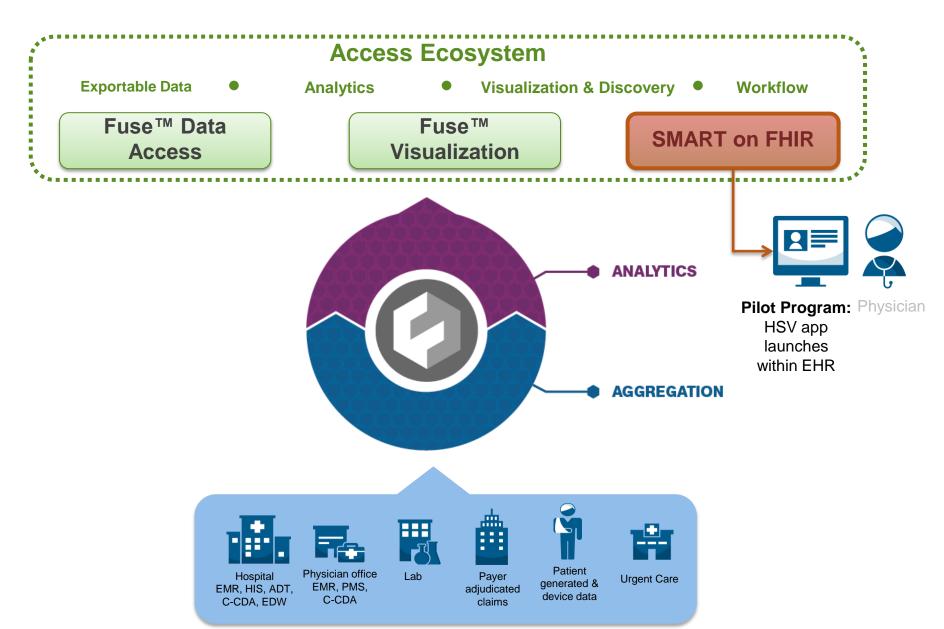

# FHIR-based Ontologies on Fuse™

- 1. Patient
- 2. Practitioner
- 3. Organization
- 4. Encounter
- 5. Procedure
- 6. Observation
- 7. Condition
- 8. AllergyIntolerance
- 9. DiagnosticReport

- 10. Immunization
- 11. Medication
- 12. MedicationAdministration
- 13. MedicationDispense
- 14. MedicationOrder
- 15. MedicationStatement
- 16. Coverage
- 17. Claim
- 18. Location