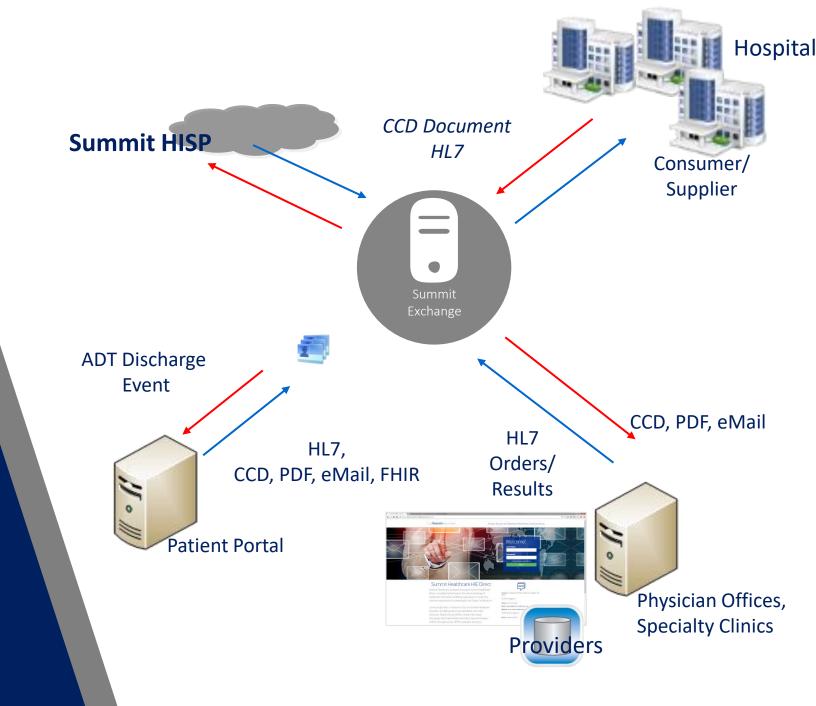

### SUMMIT INTEROPERABILITY PLATFORM

#### **SUMMIT EXCHANGE**

Integrated HISP
Summit Mapper
Enterprise Dashboard