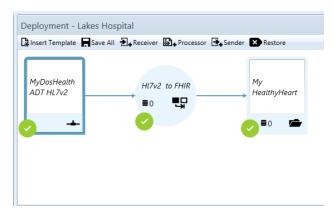

#### **Summit Exchange**

Integration Engine at Lakes for last 7 years

#### THE EVENT FEBRUARY 5, 2017

7:44pm *Anthony* starts experiencing chest pains

8:51pm Anthony is admitted to Lakes Hospital

(MyDos sends HL7 A01 thru SE converting to FHIR resource and out to MyHealthyHeart repository

9:53pm Patient experiences increased heart

anxiety

MyHealthyHeart sends FHIR message (Observation Resource )to SE. SE converts to ORU to update MyDos chart