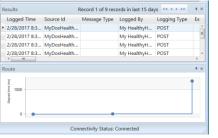

#### THE EVENT FEBRUARY 5, 2017

7:44pm *Anthony* starts experiencing chest pains

8:51pm Anthony is admitted to Lakes Hospital

(MyDos sends HL7 A01 thru SE converting to FHIR resource and out to MyHealthyHeart repository

9:53pm Patient experiences increased heart

anxiety

MyHealthyHeart sends FHIR message (Observation Resource )to SE. SE converts to ORU to update MyDos chart