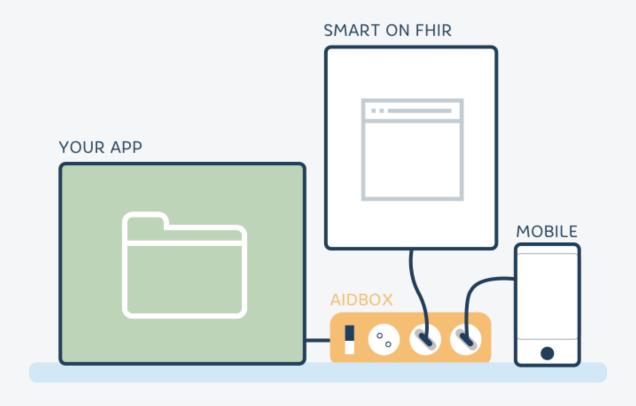

# Aidbox supports an ecosystem of multiple connected healthcare applications and devices.

# Aidbox as a clinical data repository. Powerful data analytics tools.

Business applications

Aidbox as an API facade. SMART on FHIR applications run on your platform.