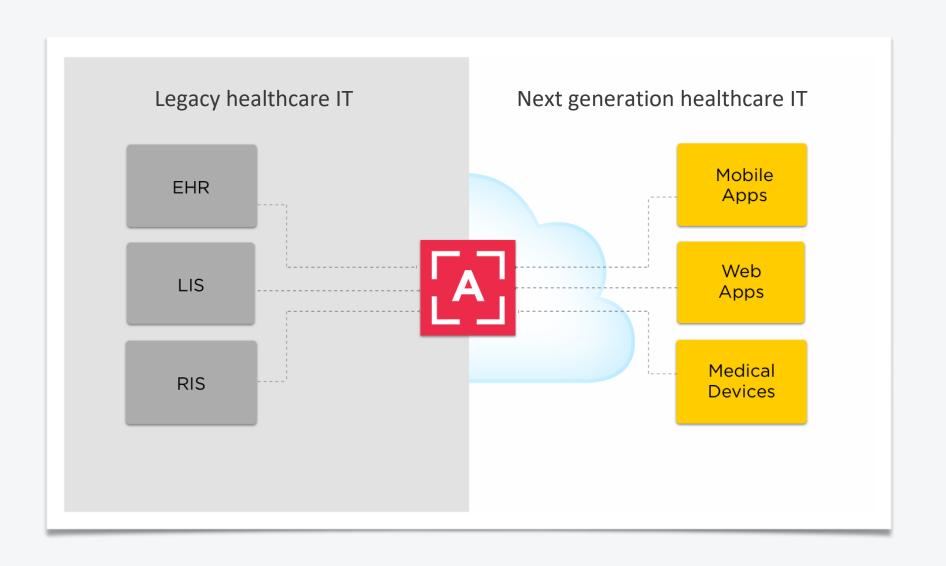

# Aidbox supports an ecosystem of multiple connected healthcare applications and devices.

# Business applications

Aidbox as a back-end. Decrease time to market for new future proof health IT products.

# Aidbox as a clinical data repository. Powerful data analytics tools.

Business applications

Aidbox as an API facade. SMART on FHIR applications run on your platform.