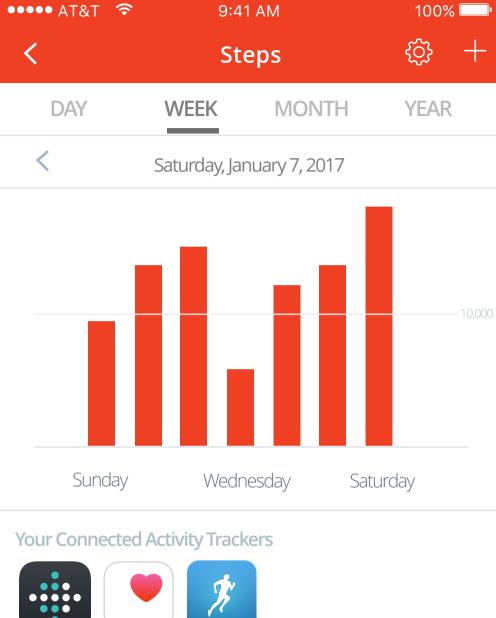

## **TRACKABLES**

**DOCUMENTS** 

**DAILY AVERAGE** 

**SET NEW RECORD IN:** 

**7,985** Steps

**3,530** Steps

**TOTAL** 

**WEEKLY GOAL** 

**GOAL PROGRESS** 

**86,000** STEPS

**70,000** STEPS

125%