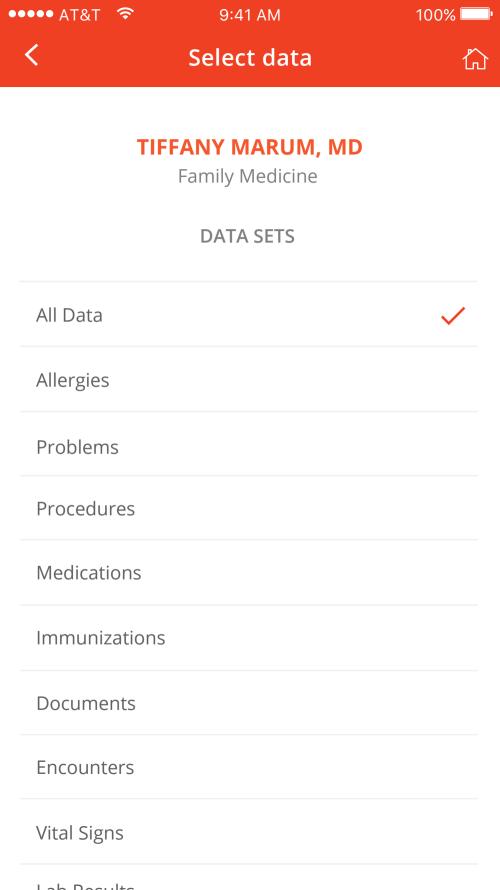

for Allscripts products
- Allscripts Open API 2 billion data shares since 2013!
- ClientConnect: Toolbox > Allscripts Developer Program



## **HOW IT WORKS**



## **HOW IT WORKS**



VIRTUAL HEALTH INSURANCE CARD

Patents Pending\*



**PROVIDER SEARCH** 



**SCHEDULING** 



PRICE TRANSPARENCY

Patents Pending\*



**MOBILE PAYMENTS** 



## **ARCHITECTURE**





## Lori Ann Mehen







## **APPOINTMENTS**



**PROVIDERS** 



**PAYMENTS** 



**MESSAGING** 







9:41 AM







**RECORDS** 



**DEMOGRAPHICS** 

**HEALTH DATA** 

**TRACKABLES** 

**DOCUMENTS** 





Obstetrics & Gynecology

## **JAMES LEWIS, DDS**

Dentist

## **KEITH HOPMAN, OD**

Optometrist

### **TIFFANY MARUM, MD**

Family Medicine

## RICHARD BARRACK, MD

Orthopedist

## LISA JAMIES, MS, RDN, LDN

Dietitian





## Login



















## **PEANUTS**

Reaction: Swelling























## **PEANUTS**

Reaction: Swelling









## Penicillins allergy

**ABOUT** 

SYMPTOMS

TREATMENT

**NEWS** 



## Penicillins allergy

Penicillin allergy is an abnormal reaction of your immune system to the antibiotic drug penicillin. Penicillin is prescribed for treating various bacterial infections.

Common signs and symptoms of penicillin allergy include hives, rash and itching. Severe reactions include anaphylaxis, a life-threatening condition that affects multiple body systems.

## What Causes Penicillin Allergies?

Research has shown that penicillin allergies may be over-reported — a problem that can result in the use of less appropriate and more expensive antibiotic treatments. Therefore, an