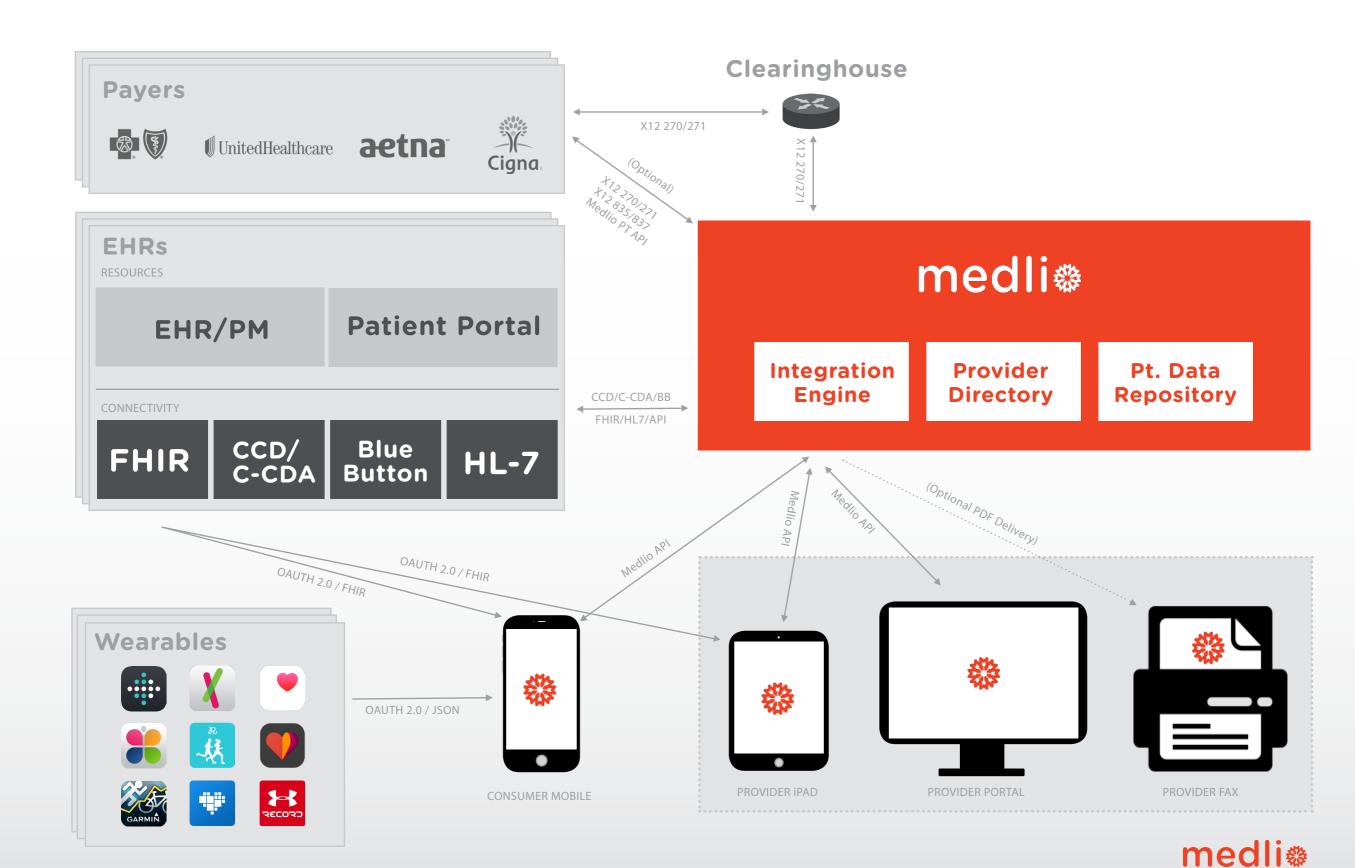

# medli







## **MU3 PROPELS FHIR**





25% Clinical Data

View / Download / Transmit using APIs



15% Patient-Generated Data

Accept patient-generated health data



35% Secure Messages

Patients must receive clinically-relevant correspondence



## **ALLSCRIPTS DEVELOPER PROGRAM**

# Allscripts medli #

- Visit store.allscripts.com to learn more
- 170 certified apps and devices for Allscripts products
- Allscripts Open API 2 billion data shares since 2013!
- ClientConnect: Toolbox > Allscripts Developer Program



## **HOW IT WORKS**



## **HOW IT WORKS**



VIRTUAL HEALTH INSURANCE CARD

Patents Pending\*



**PROVIDER SEARCH** 



**SCHEDULING** 



PRICE TRANSPARENCY

Patents Pending\*



**MOBILE PAYMENTS** 



## **ARCHITECTURE**





## Lori Ann Mehen







## **APPOINTMENTS**



**PROVIDERS** 



**PAYMENTS** 



**MESSAGING** 







9:41 AM







**RECORDS** 



**DEMOGRAPHICS** 

**HEALTH DATA** 

**TRACKABLES** 

**DOCUMENTS** 





Obstetrics & Gynecology

## **JAMES LEWIS, DDS**

Dentist

## **KEITH HOPMAN, OD**

Optometrist

### **TIFFANY MARUM, MD**

Family Medicine

## RICHARD BARRACK, MD

Orthopedist

## LISA JAMIES, MS, RDN, LDN

Dietitian





## Login



















## **PEANUTS**

Reaction: Swelling























## **PEANUTS**

Reaction: Swelling









## Penicillins allergy

**ABOUT** 

SYMPTOMS

TREATMENT

**NEWS** 



## Penicillins allergy

Penicillin allergy is an abnormal reaction of your immune system to the antibiotic drug penicillin. Penicillin is prescribed for treating v