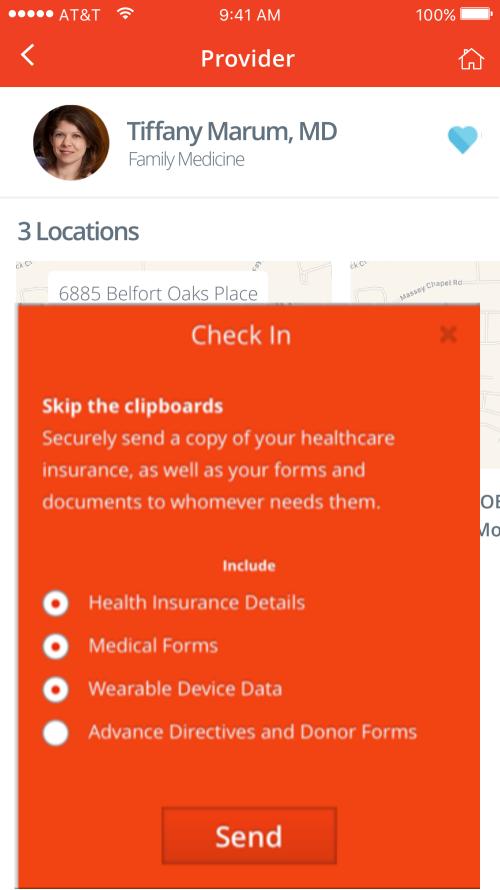

# 3 Locations

North Florida OBGYN
Southpoint at Belfort Oaks

North Florida O Northface at Mo

Call Provider

Send Forms

Request Records

Schedule Visit