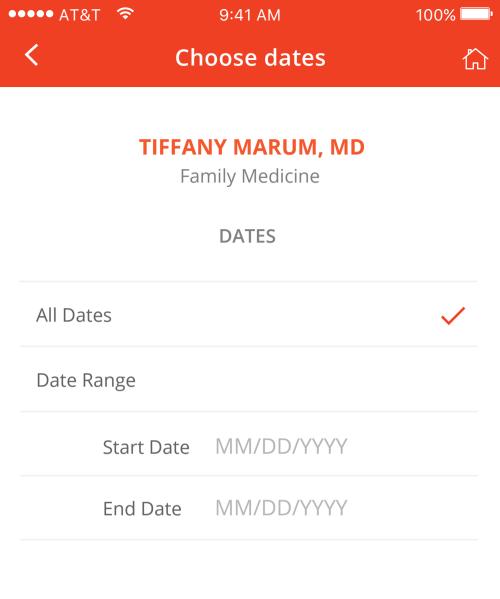

or Allscripts products
- Allscripts Open API 2 billion data shares since 2013!
- ClientConnect: Toolbox > Allscripts Developer Program



## **HOW IT WORKS**



## **HOW IT WORKS**



VIRTUAL HEALTH INSURANCE CARD

Patents Pending\*



**PROVIDER SEARCH** 



**SCHEDULING** 



PRICE TRANSPARENCY

Patents Pending\*



**MOBILE PAYMENTS** 



## **ARCHITECTURE**





## Lori Ann Mehen







## **APPOINTMENTS**



**PROVIDERS** 



**PAYMENTS** 



**MESSAGING** 







9:41 AM







**RECORDS** 



**DEMOGRAPHICS** 

**HEALTH DATA** 

**TRACKABLES** 

**DOCUMENTS** 





Obstetrics & Gynecology

## **JAMES LEWIS, DDS**

Dentist

## **KEITH HOPMAN, OD**

Optometrist

### **TIFFANY MARUM, MD**

Family Medicine

## RICHARD BARRACK, MD

Orthopedist

## LISA JAMIES, MS, RDN, LDN

Dietitian





## Login



















## **PEANUTS**

Reaction: Swelling























## **PEANUTS**

Reaction: Swelling









## Penicillins allergy

**ABOUT** 

SYMPTOMS

TREATMENT

**NEWS** 



## Penicillins allergy

Penicillin allergy is an abnormal reaction of your immune system to the antibiotic drug penicillin. Penicillin is prescribed for treating various bacterial infections.

Common signs and symptoms of penicillin allergy include hives, rash and itching. Severe reactions include anaphylaxis, a life-threatening condition that affects multiple body systems.

## What Causes Penicillin Allergies?

Research has shown that penicillin allergies may be over-reported — a problem that can result in the use of less appropriate and more expensive antibiotic treatments. Therefore, an a