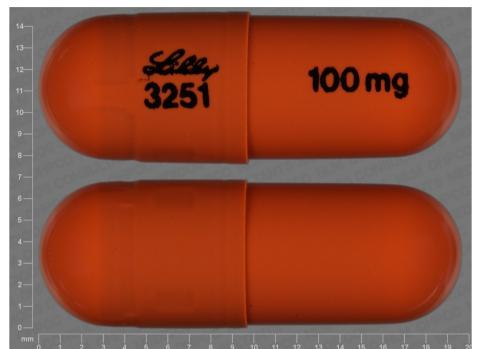

## **Amoxicillin 100 MG Oral Capsule**

Shape

Capsule

Size 20mm

Color

Brown

**Imprint** 

Lilly 3251 100 mg (printed black)