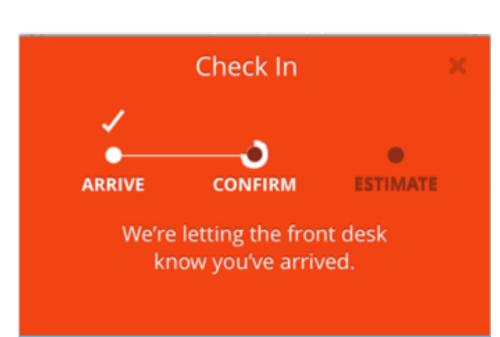

# 3 Locations

North Florida OBGYN
Southpoint at Belfort Oaks

North Florida O Northface at Mo

**Estimate** 

Your insurance has been billed. Your balance is below.

\$212.75

Payment is due by: 03/01/2017

**BILL SUMMARY:** 

**\$287.75** New Charges

- \$75.00 All Adjustments

\$212.75 Payment Due

9:41 AM

100% 📖

Estimate

# Payment due:

Your insurance has been billed. Your balance is below.

\$212.75

Payment is due by:

9:41 AM

Estimate

Your insurance has been billed. Your balance is below.

\$212.75

9:41 AM

**Estimate** 

# Payment due:

Your insurance has been billed. Your balance is below.

\$212.75