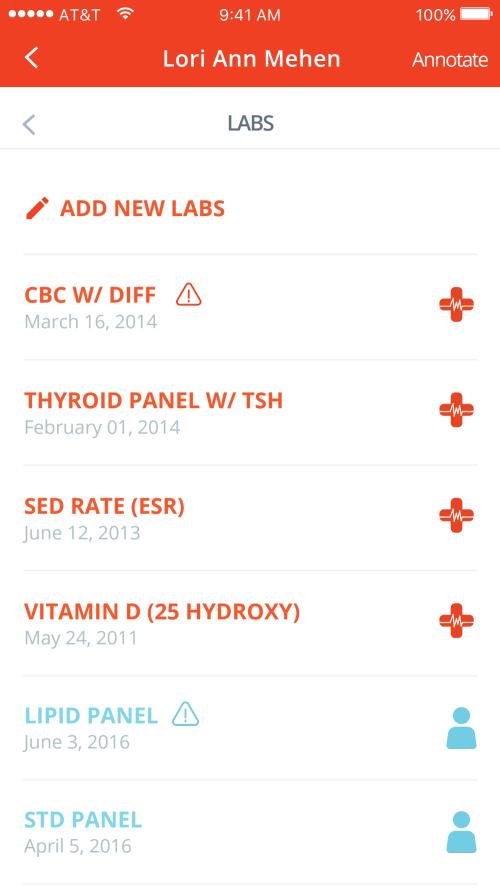

es may be over-reported — a problem that can result in the use of less appropriate and more expensive antibiotic treatments. Therefore, an accurate







Lori Ann Mehen

9:41 AM



100%

**MEDICATIONS** 

ADD NEW MEDICATION

2 capsules, 3 times per day

Take 3 times a day for 7 days and continue...

**ALBUTEROL SULFATE** (5mg / ml)

AMOXICILLIN (250mg / 5ml)

## 2 tablets, as needed every 4-6 hours

1 tablet, Daily

MOTRIN (200mg)

VITAMIN-D (600mg)

2 puffs, every 4-6 hours

1 tablet, every 12 hours **CEPHALEXIN** (5mg / ml)

# **ACETOMINOPHEN-CODEINE** (500 mg)



Family Practice

Reported By









X

**Amoxicillin** 

**ABOUT** 

**NEWS** 



## **Amoxicillin 100 MG Oral Capsule**



Shape

Capsule

Size 20mm

Color

Brown

**Imprint** 

Lilly 3251 100 mg (printed black)

Scored











Cholesterol is a lipidic, waxy alcohol found in the cell membranes and transported in the blood plasma of all animals. It is an essential component of mammalian cell membranes where it establishes proper membrane permeability and fluidity. Cholesterol is the principal sterol synthesized by animals, but small quantities are synthesized in other eukaryotes, such as plants and fungi. It is almost completely absent among prokaryotes, which include bacteria. Cholesterol is classified as a sterol.

Copyright: Text is available under the Creative Commons Attribution/Share-Alike License. See http://creativecommons.org/licenses/by-sa/3.0/ for details. Source: Wikipedia, URL: Cholesterol



9:41 AM









**RECORDS** 

## LINK RECORDS

## **DEMOGRAPHICS**

**HEALTH DATA** 

## **TRACKABLES