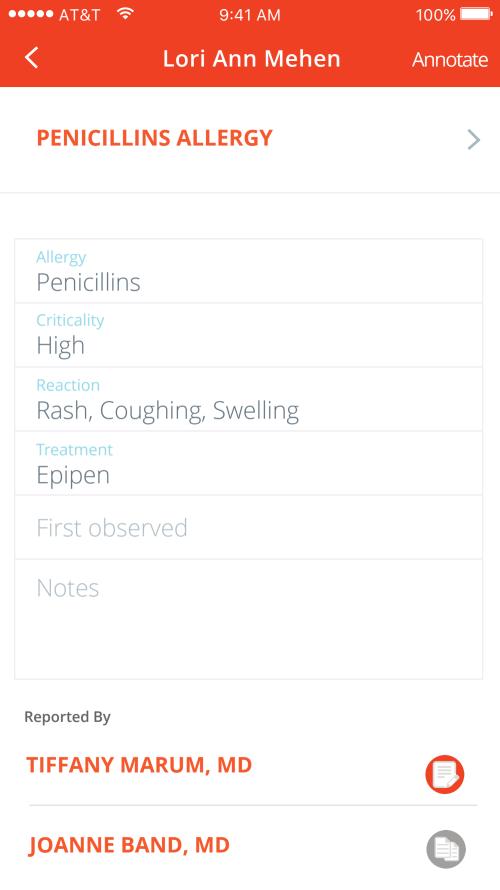

## Penicillins allergy

**ABOUT** 

SYMPTOMS

TREATMENT

**NEWS** 

## Penicillins allergy

Penicillin allergy is an abnormal reaction of your immune system to the antibiotic drug penicillin. Penicillin is prescribed for treating various bacterial infections.

Common signs and symptoms of penicillin allergy include hives, rash and itching. Severe reactions include anaphylaxis, a life-threatening condition that affects multiple body systems.

### **TIFFANY MARUM, MD**

Family Medicine