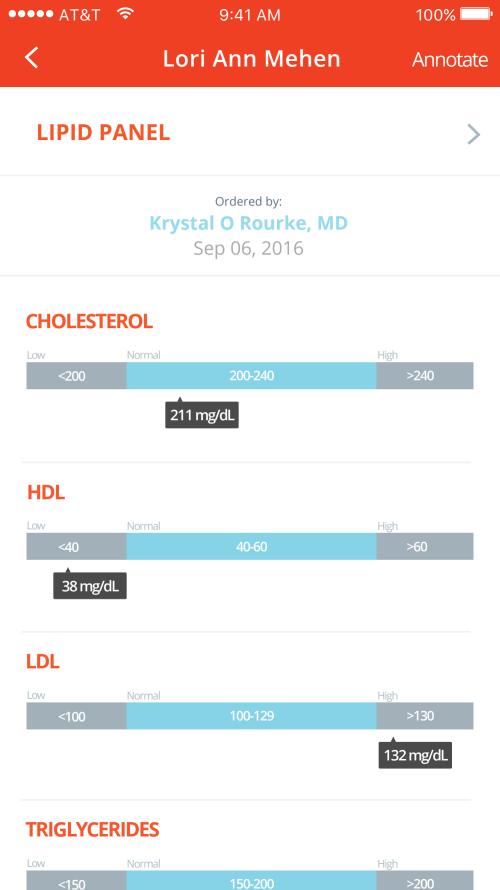

Scored

Cholesterol is a lipidic, waxy alcohol found in the cell membranes and transported in the blood plasma of all animals. It is an essential component of mammalian cell membranes where it establishes proper membrane permeability and fluidity. Cholesterol is the principal sterol synthesized by animals, but small quantities are synthesized in other eukaryotes, such as plants and fungi. It is almost completely absent among prokaryotes, which include bacteria. Cholesterol is classified as a sterol.

Copyright: Text is available under the Creative Commons Attribution/Share-Alike License. See http://creativecommons.org/licenses/by-sa/3.0/ for details. Source: Wikipedia, URL: Cholesterol

9:41 AM

**RECORDS** 