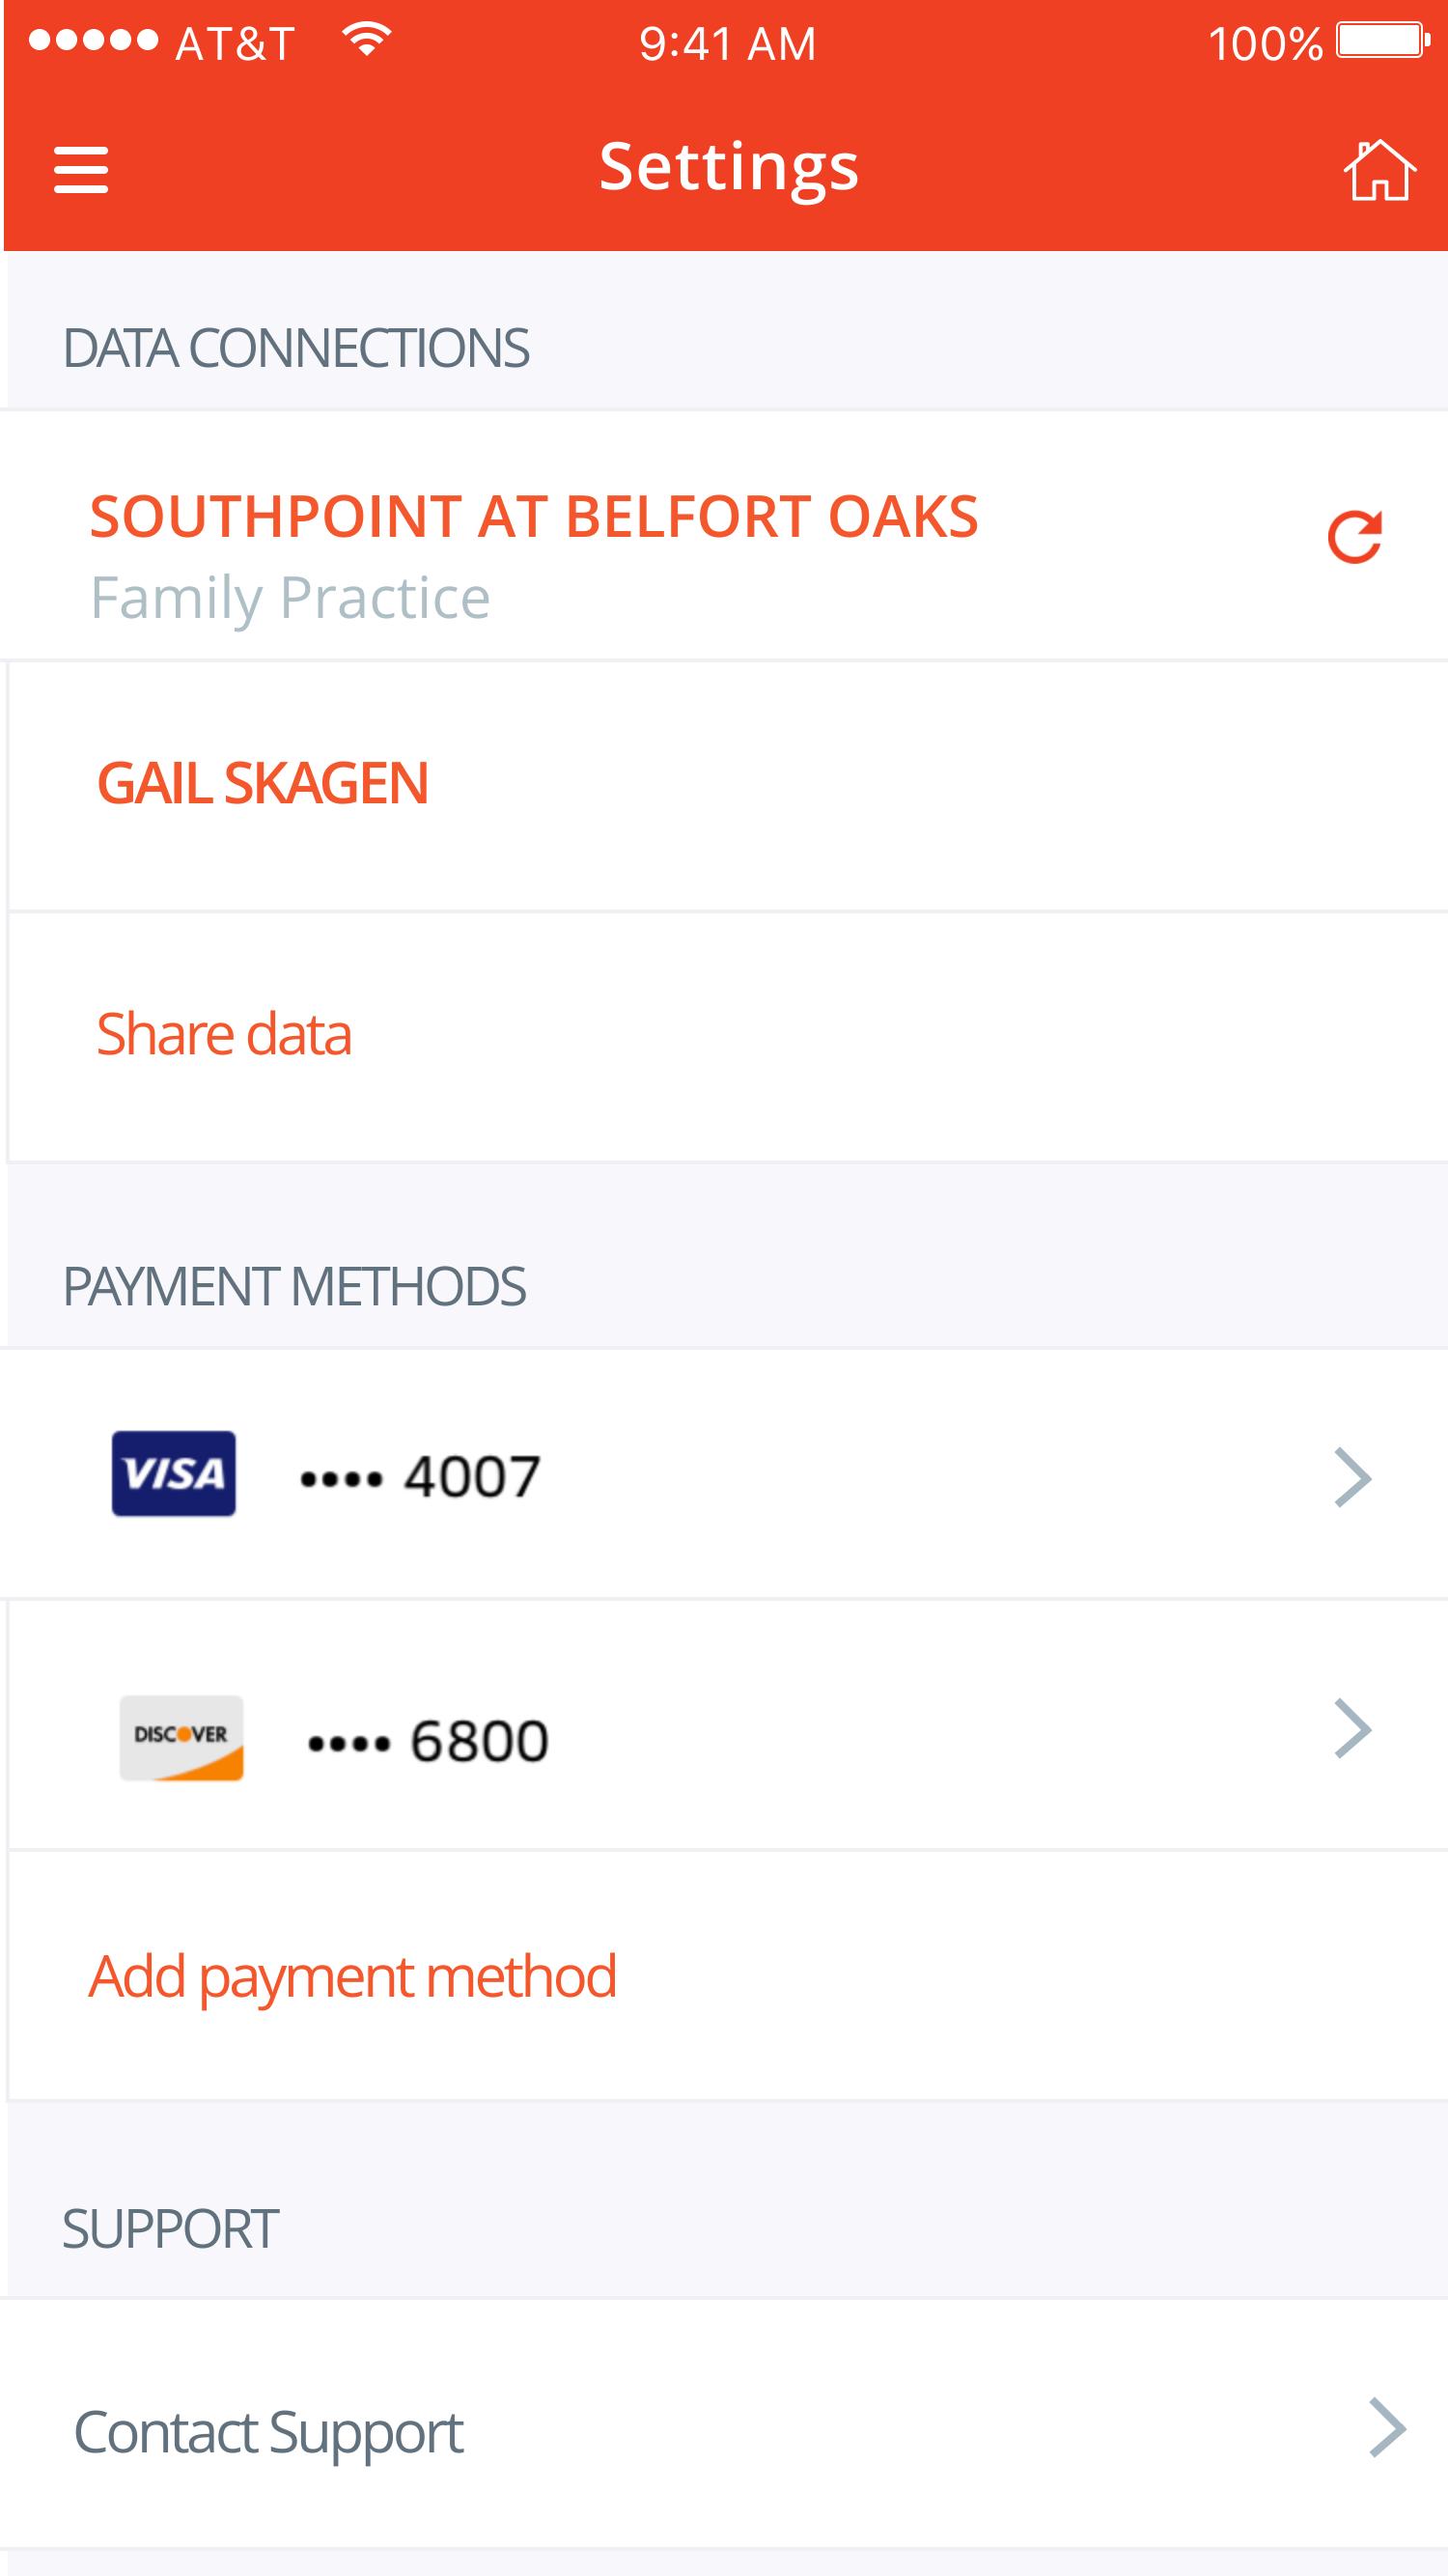

## LINK RECORDS

## **DEMOGRAPHICS**

**HEALTH DATA** 

## **TRACKABLES**

**DOCUMENTS** 

**DAILY AVERAGE** 

**SET NEW RECORD IN:** 

**7,985** Steps

**3,530** Steps

**TOTAL** 

**WEEKLY GOAL** 