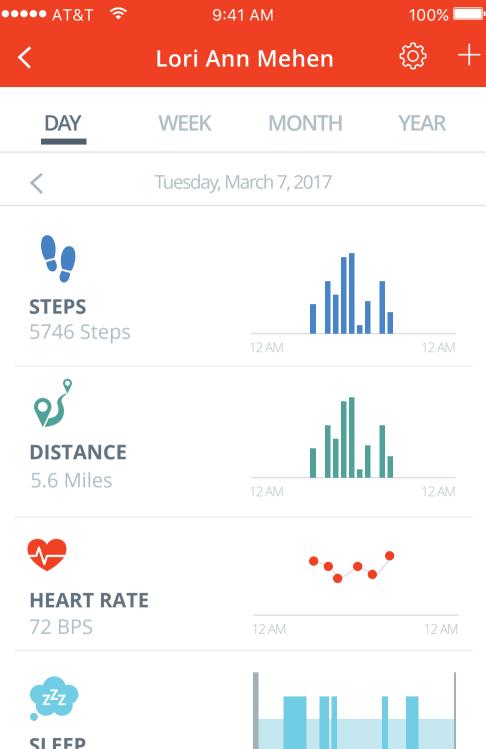

## **TRACKABLES**

**DOCUMENTS** 

**DAILY AVERAGE** 

**SET NEW RECORD IN:** 

**7,985** Steps

**3,530** Steps

**TOTAL** 

**WEEKLY GOAL** 

**GOAL PROGRESS** 

**86,000** STEPS

**70,000** STEPS

125%