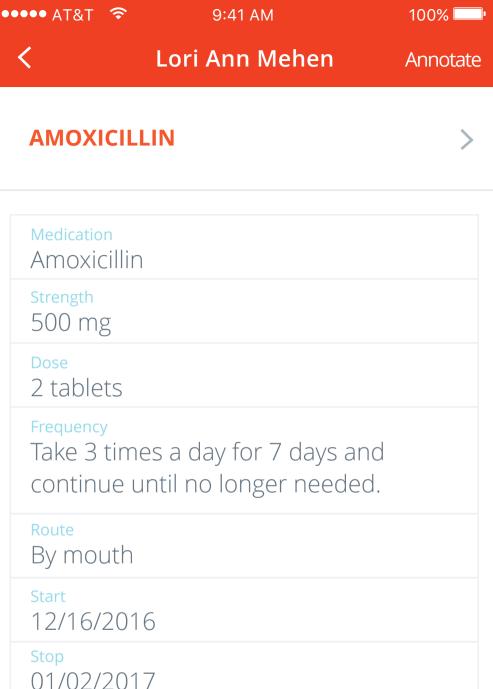

Lori Ann Mehen

9:41 AM

100%

**MEDICATIONS** 

ADD NEW MEDICATION

2 capsules, 3 times per day

Take 3 times a day for 7 days and continue...

**ALBUTEROL SULFATE** (5mg / ml)

AMOXICILLIN (250mg / 5ml)

## 2 tablets, as needed every 4-6 hours

1 tablet, Daily

MOTRIN (200mg)

VITAMIN-D (600mg)

2 puffs, every 4-6 hours

1 tablet, every 12 hours **CEPHALEXIN** (5mg / ml)