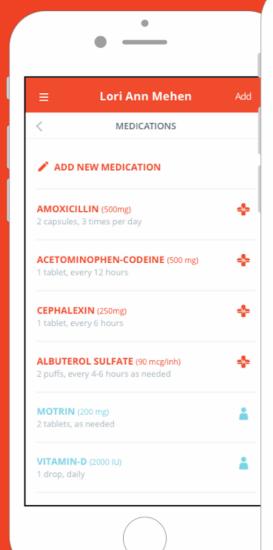

Lori Ann Mehen

9:41 AM

100%

**MEDICATIONS** 

ADD NEW MEDICATION

2 capsules, 3 times per day

Take 3 times a day for 7 days and continue...

**ALBUTEROL SULFATE** (5mg / ml)

AMOXICILLIN (250mg / 5ml)

## 2 tablets, as needed every 4-6 hours

1 tablet, Daily

MOTRIN (200mg)

VITAMIN-D (600mg)

2 puffs, every 4-6 hours

1 tablet, every 12 hours **CEPHALEXIN** (5mg / ml)

# **ACETOMINOPHEN-CODEINE** (500 mg)

Family Practice

Reported By

X

**Amoxicillin** 

**ABOUT** 

**NEWS** 