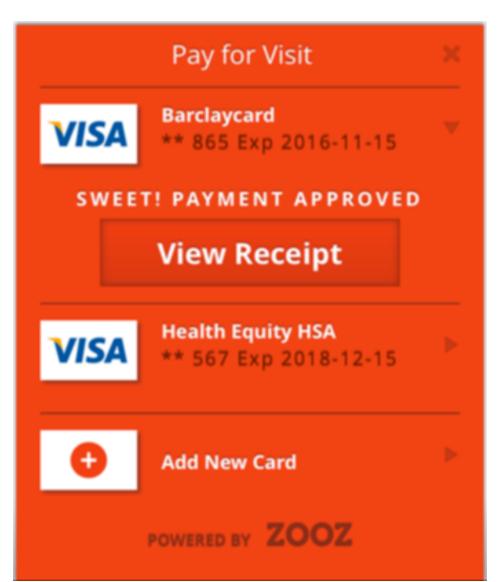

# 3 Locations

North Florida OBGYN
Southpoint at Belfort Oaks

North Florida O Northface at Mo

**Estimate** 

Your insurance has been billed. Your balance is below.

\$212.75

Payment is due by: 03/01/2017

**BILL SUMMARY:** 

**\$287.75** New Charges

- \$75.00 All Adjustments

\$212.75 Payment Due

9:41 AM

100% 📖

Estimate