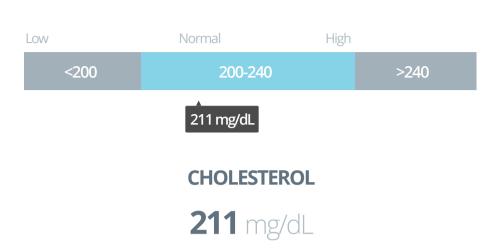

Scored

Cholesterol is a lipidic, waxy alcohol found in the cell membranes and transported in the blood plasma of all animals. It is an essential component of mammalian cell membranes where it establishes proper membrane permeability and fluidity. Cholesterol is the principal sterol synthesized by animals, but small quantities are synthesized in other eukaryotes, such as plants and fungi. It is almost completely absent among prokaryotes, which include bacteria. Cholesterol is classified as a sterol.

Copyright: Text is available under the Creative Commons Attribution/Share-Alike License. See http://creativecommons.org/licenses/by-sa/3.0/ for details. Source: Wikipedia, URL: Cholesterol

9:41 AM

**RECORDS** 