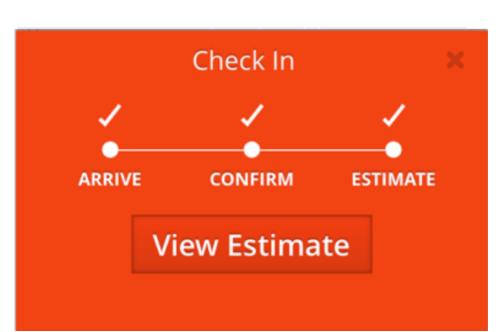

# 3 Locations

North Florida OBGYN
Southpoint at Belfort Oaks

North Florida O Northface at Mo

**Estimate** 

Your insurance has been billed. Your balance is below.

\$212.75

Payment is due by: 03/01/2017

**BILL SUMMARY:** 

**\$287.75** New Charges

- \$75.00 All Adjustments

\$212.75 Payment Due

9:41 AM

100% 📖

Estimate

# Payment due:

Your insurance has been billed. Your balance is below.

\$212.75

Payment is due by:

9:41 AM

Estimate

Your insurance has been billed. Your balance is below.

\$212.75

9:41 AM

**Estimate** 

# Payment due:

Your insurance has been billed. Your balance is below.

\$212.75