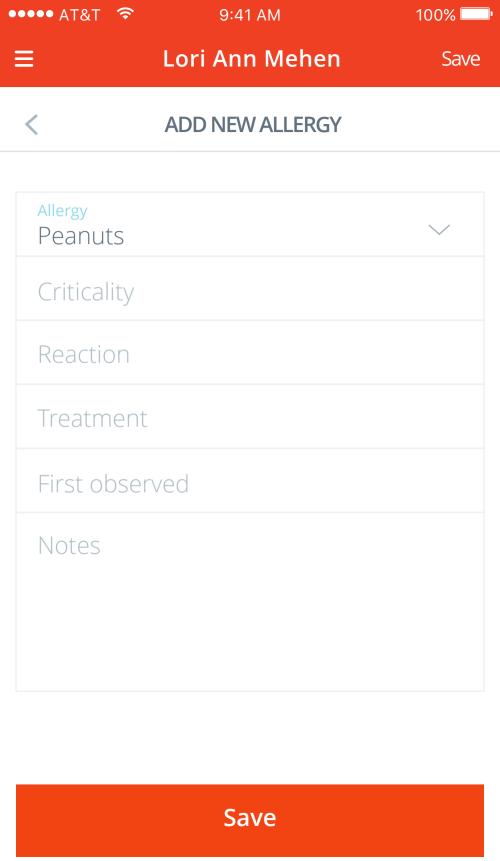

ce 2013!
- ClientConnect: Toolbox > Allscripts Developer Program



## **HOW IT WORKS**



## **HOW IT WORKS**



VIRTUAL HEALTH INSURANCE CARD

Patents Pending\*



**PROVIDER SEARCH** 



**SCHEDULING** 



PRICE TRANSPARENCY

Patents Pending\*



**MOBILE PAYMENTS** 



## **ARCHITECTURE**





## Lori Ann Mehen







## **APPOINTMENTS**



**PROVIDERS** 



**PAYMENTS** 



**MESSAGING** 







9:41 AM







**RECORDS** 



**DEMOGRAPHICS** 

**HEALTH DATA** 

**TRACKABLES** 

**DOCUMENTS** 





Obstetrics & Gynecology

## **JAMES LEWIS, DDS**

Dentist

## **KEITH HOPMAN, OD**

Optometrist

### **TIFFANY MARUM, MD**

Family Medicine

## RICHARD BARRACK, MD

Orthopedist

## LISA JAMIES, MS, RDN, LDN

Dietitian





## Login



















## **PEANUTS**

Reaction: Swelling























## **PEANUTS**

Reaction: Swelling









## Penicillins allergy

**ABOUT** 

SYMPTOMS

TREATMENT

**NEWS** 



## Penicillins allergy

Penicillin allergy is an abnormal reaction of your immune system to the antibiotic drug penicillin. Penicillin is prescribed for treating various bacterial infections.

Common signs and symptoms of penicillin allergy include hives, rash and itching. Severe reactions include anaphylaxis, a life-threatening condition that affects multiple body systems.

## What Causes Penicillin Allergies?

Research has shown that penicillin allergies may be over-reported — a problem that can result in the use of less appropriate and more expensive antibiotic treatments. Therefore, an accurate







Lori Ann Mehen

9:41 AM



100%

**MEDICATIONS** 

ADD