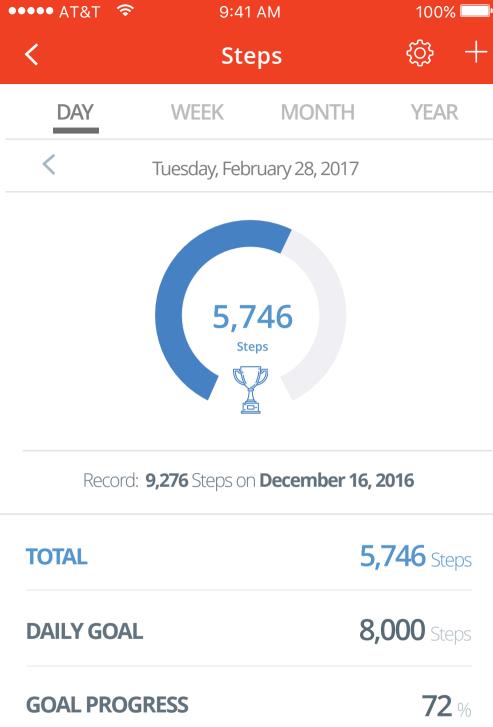

## **TRACKABLES**

**DOCUMENTS** 

**DAILY AVERAGE** 

**SET NEW RECORD IN:** 

**7,985** Steps

**3,530** Steps

**TOTAL** 

**WEEKLY GOAL** 

**GOAL PROGRESS** 

**86,000** STEPS

**70,000** STEPS

125%