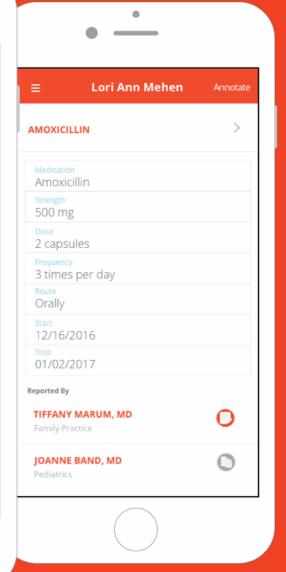

# **ACETOMINOPHEN-CODEINE** (500 mg)

Family Practice

Reported By

X

**Amoxicillin** 

**ABOUT** 

**NEWS** 