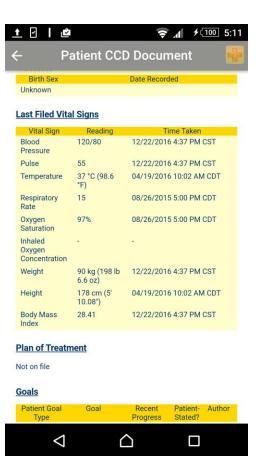

DA) and tools to provide a feature rich Personal Health Record (PHR) management system.
- Fully integrated patient facing FHIR client in the mobile app.
- POC integrations with Cerner and Epic sandbox implementation of FHIR exist today.
   Access patient CCD resource and render.
- Development of a powerful and feature rich Personal Health Record (PHR)
  management and exchange system under way, with full control to individual user to
  download, store, view and share her medical records.
- Data store on device, personal cloud store or hosted cloud store.

#### **CURRENT STATE**

 Production version 1.2 of mobile application is available on Google Play store and Apple app store.





Active development ongoing on product road map.



#### **SCREENSHOTS**







# SCREENSHOTS (CONTD..)







### **FUTURE PLANS**

- Continue development of patient facing SMART/FHIR based applications.
- Support for web and PC platforms (Mac, Windows).



## THANK YOU

Q & A