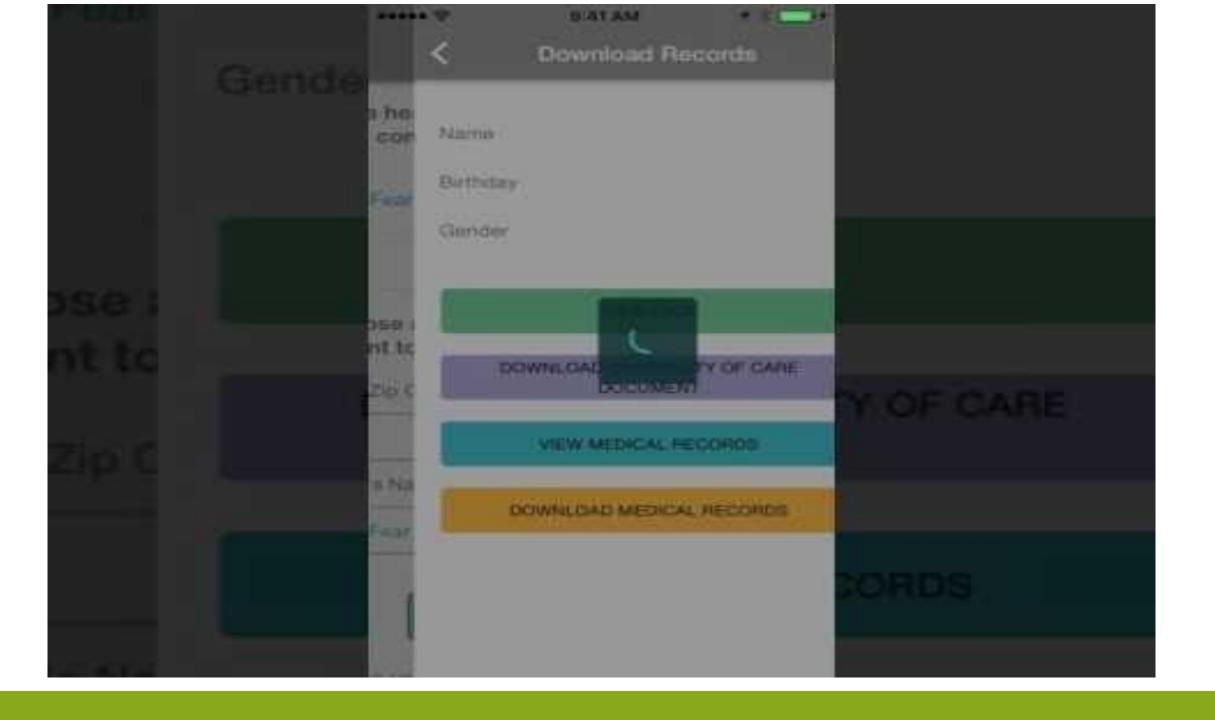

#### **SMART - FHIR**

- Leverage standards (SMART/FHIR, CDA) and tools to provide a feature rich Personal Health Record (PHR) management system.
- Fully integrated patient facing FHIR client in the mobile app.
- POC integrations with Cerner and Epic sandbox implementation of FHIR exist today.
   Access patient CCD resource and render.
- Development of a powerful and feature rich Personal Health Record (PHR)
  management and exchange system under way, with full control to individual user to
  download, store, view and share her medical records.
- Data store on device, personal cloud store or hosted cloud store.

#### **CURRENT STATE**

 Production version 1.2 of mobile application is available on Google Play store and Apple app store.





Active development ongoing on product road map.



#### **SCREENSHOTS**







# SCREENSHOTS (CONTD..)







### **FUTURE PLANS**

- Continue development of patient facing SMART/FHIR based applications.
- Support for web and PC platforms (Mac, Windows).



## THANK YOU

Q & A