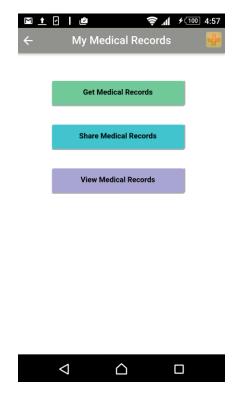

- Leverage standards (SMART/FHIR, CDA) and tools to provide a feature rich Personal Health Record (PHR) management system.
- Fully integrated patient facing FHIR client in the mobile app.
- POC integrations with Cerner and Epic sandbox implementation of FHIR exist today.
   Access patient CCD resource and render.
- Development of a powerful and feature rich Personal Health Record (PHR)
  management and exchange system under way, with full control to individual user to
  download, store, view and share her medical records.
- Data store on device, personal cloud store or hosted cloud store.

#### **CURRENT STATE**

 Production version 1.2 of mobile application is available on Google Play store and Apple app store.





Active development ongoing on product road map.



#### **SCREENSHOTS**







# SCREENSHOTS (CONTD..)







### **FUTURE PLANS**

- Continue development of patient facing SMART/FHIR based applications.
- Support for web and PC platforms (Mac, Windows).



## THANK YOU

Q & A