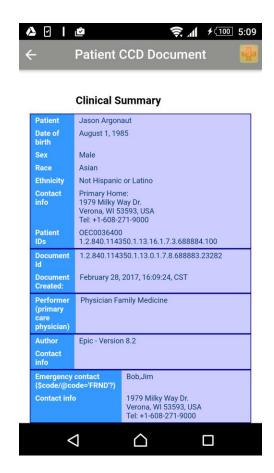

#### **SMART - FHIR**

- Leverage standards (SMART/FHIR, CDA) and tools to provide a feature rich Personal Health Record (PHR) management system.
- Fully integrated patient facing FHIR client in the mobile app.
- POC integrations with Cerner and Epic sandbox implementation of FHIR exist today.
   Access patient CCD resource and render.
- Development of a powerful and feature rich Personal Health Record (PHR)
  management and exchange system under way, with full control to individual user to
  download, store, view and share her medical records.
- Data store on device, personal cloud store or hosted cloud store.

# SCREENSHOTS (CONTD..)