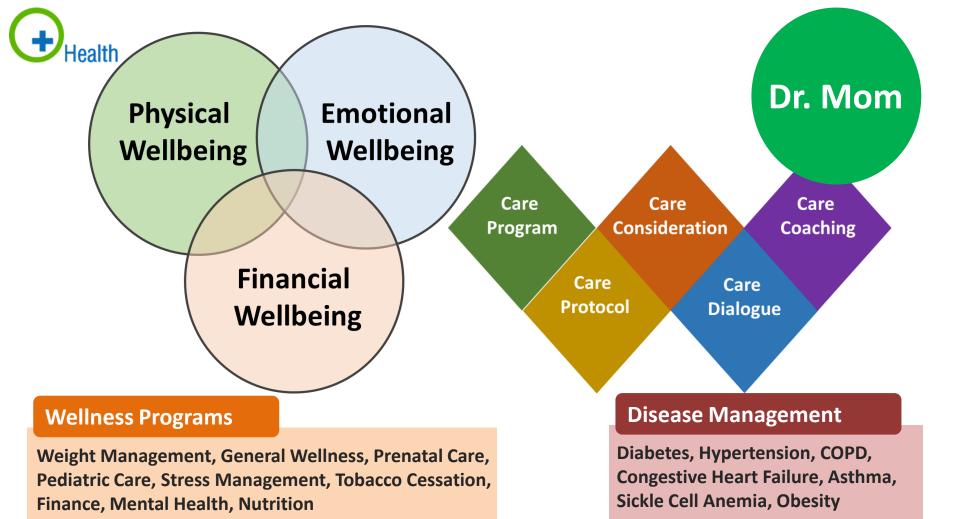

## **FHIR Health Data Aggregation**

- Aggregate health data from multiple EHRs
- > FHIR Draft Standard for Technical Use 2 (DSTU2)
- Integration of health data with GCH Profile
- Store and manage in one place for life from any where any device
- Family EHR for Dr. Mom Tools for family to stay healthy
- Share data with healthcare providers & caregivers
- Remote Monitoring, Messaging, Live Coaching, all in one