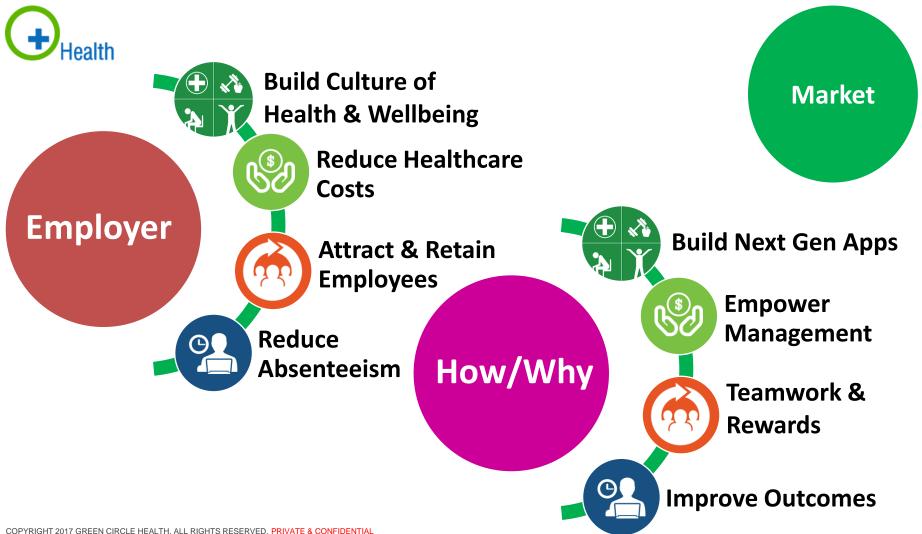

## **GREEN CIRCLE HEALTH**

Build a culture of health and wellbeing

Improve health of millions of people & save billions of dollars

ONC Health Data Aggregator Challenge Phase 1, 2 & Ultimate Connector Award

Improve health of millions of people & save billions of dollars

- Health and Wellness Platform for Family
- Recognized as one of the most easy to use and deploy platform
- Executing on business plan
  - One large insurance serving Medicaid population
  - One of the largest bank employees family access
  - One large employer with 80,000 employees family access
- On the path to profitable growth